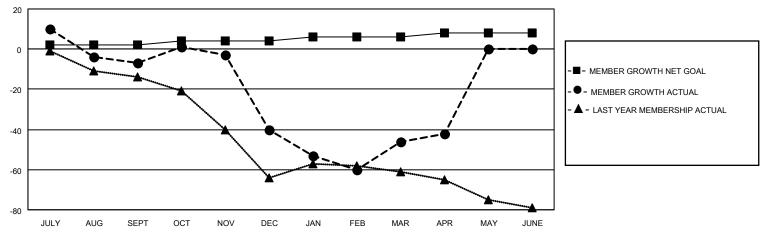

## GOALS AND ACTUAL MEMBERS CUMULATIVE

| DROPPED CLUBS: 0 |     | 38 CLUBS OF 57 ADDED 1 OR<br>MORE NEW MEMBERS | GENDER DISTRIBUTION            |                           |  |
|------------------|-----|-----------------------------------------------|--------------------------------|---------------------------|--|
|                  |     | NORE NEW WEWBERS                              | MALE                           | 1,516 (74.68%)            |  |
|                  |     |                                               | FEMALE<br>NON BINARY           | 513 (25.27%)<br>0 (0.00%) |  |
| DROPPED MEMBERS  |     |                                               | PREFER NOT TO ANSWER 1 (0.05%) |                           |  |
| DECEASED         | 38  |                                               | I THE EITHOT TO MIOWEIT        | 1 (0.0070)                |  |
| CLUB CANCELLED   | 0   | CLICK HERE FOR CUMULATIVE                     | TOTAL FAMILY UNIT MEMBERS      | 3 177                     |  |
| OTHER            | 161 | MEMBERSHIP DATA                               |                                |                           |  |
| TOTAL            | 199 |                                               | FAMILY MEMBERS PAYING HAI      | LF DUES 91                |  |
|                  |     |                                               |                                |                           |  |

## MONTHLY MEMBERSHIP PROGRESS REPORT

LOCATION ILLINOIS District 1 J Results as of: 4/30/2022

| Clubs RESULTS FOR 2021-2022 |   |   |   | Members RESULTS FOR 2021-2022 |   |    |    |
|-----------------------------|---|---|---|-------------------------------|---|----|----|
|                             |   |   |   |                               |   |    |    |
| JULY/AUG/SEPT               | 1 | 0 | 0 | JULY/AUG/SEPT                 | 2 | 36 | 39 |
| OCT/NOV/DEC                 | 1 | 0 | 0 | OCT/NOV/DEC                   | 2 | 56 | 83 |
| JAN/FEB/MAR                 | 1 | 0 | 0 | JAN/FEB/MAR                   | 2 | 59 | 60 |
| APR/MAY/JUNE                | 1 | 0 | 0 | APR/MAY/JUNE                  | 2 | 23 | 17 |