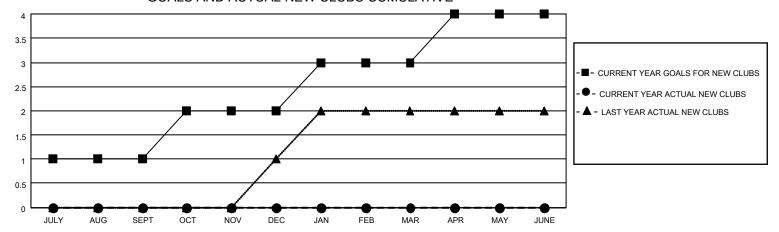

## GOALS AND ACTUAL NEW CLUBS CUMULATIVE

## MONTHLY MEMBERSHIP PROGRESS REPORT

LOCATION ILLINOIS District 1 J Results as of: 4/30/2022

| Clubs RESULTS FOR 2021-2022 |   |   |   | Members RESULTS FOR 2021-2022 |   |    |    |
|-----------------------------|---|---|---|-------------------------------|---|----|----|
|                             |   |   |   |                               |   |    |    |
| JULY/AUG/SEPT               | 1 | 0 | 0 | JULY/AUG/SEPT                 | 2 | 36 | 39 |
| OCT/NOV/DEC                 | 1 | 0 | 0 | OCT/NOV/DEC                   | 2 | 56 | 83 |
| JAN/FEB/MAR                 | 1 | 0 | 0 | JAN/FEB/MAR                   | 2 | 59 | 60 |
| APR/MAY/JUNE                | 1 | 0 | 0 | APR/MAY/JUNE                  | 2 | 23 | 17 |